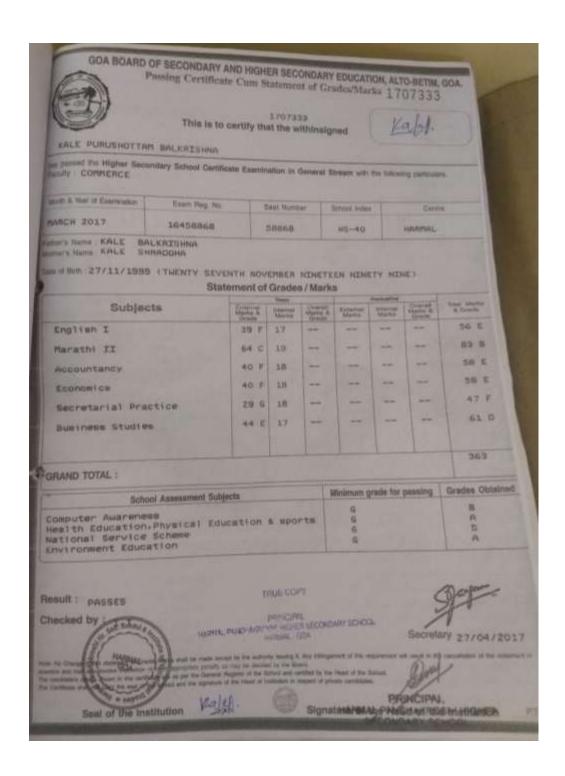

## Other State Students from 2014-19

| Sr.No | Year    | Name of Student             |
|-------|---------|-----------------------------|
| 1.    | 2014-15 | Preeti Yadav                |
| 2.    | 2016-17 | Komal Sunita Naresh         |
| 3.    | 2017-18 | Kale Purushottam Balkrishna |
| 4.    | 2017-18 | Priyanka Appasaheb Tadke    |
| 5.    | 2017-18 | Abhishek Ghadge             |
| 6.    | 2017-18 | Vandana Parvathy            |
| 7.    | 2017-18 | Chavan Sangeetha Yaswanth   |
| 8.    | 2017-18 | Chavan Sourabh Yashwanth    |
| 9.    | 2017-18 | Vaibhav Dubey               |
| 10.   | 2018-19 | Nehal Nagar                 |
| 11.   | 2018-19 | Kajal Singh                 |
| 12.   | 2018-19 | Shray Mehra                 |
| 13.   | 2018-19 | Amritesh Kumar              |
| 14    | 2018-19 | Dhoble Poonam               |