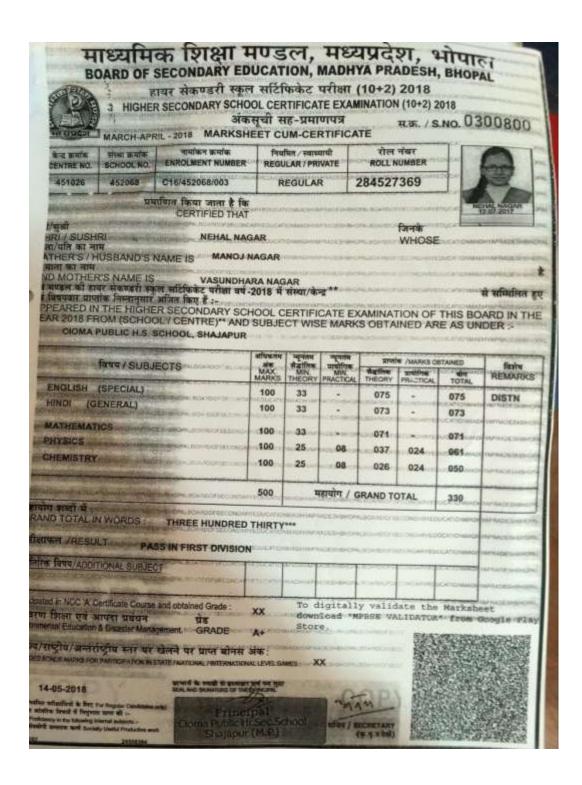

## Other State Students from 2014-19

| Sr.No | Year    | Name of Student             |
|-------|---------|-----------------------------|
| 1.    | 2014-15 | Preeti Yadav                |
| 2.    | 2016-17 | Komal Sunita Naresh         |
| 3.    | 2017-18 | Kale Purushottam Balkrishna |
| 4.    | 2017-18 | Priyanka Appasaheb Tadke    |
| 5.    | 2017-18 | Abhishek Ghadge             |
| 6.    | 2017-18 | Vandana Parvathy            |
| 7.    | 2017-18 | Chavan Sangeetha Yaswanth   |
| 8.    | 2017-18 | Chavan Sourabh Yashwanth    |
| 9.    | 2017-18 | Vaibhav Dubey               |
| 10.   | 2018-19 | Nehal Nagar                 |
| 11.   | 2018-19 | Kajal Singh                 |
| 12.   | 2018-19 | Shray Mehra                 |
| 13.   | 2018-19 | Amritesh Kumar              |
| 14    | 2018-19 | Dhoble Poonam               |